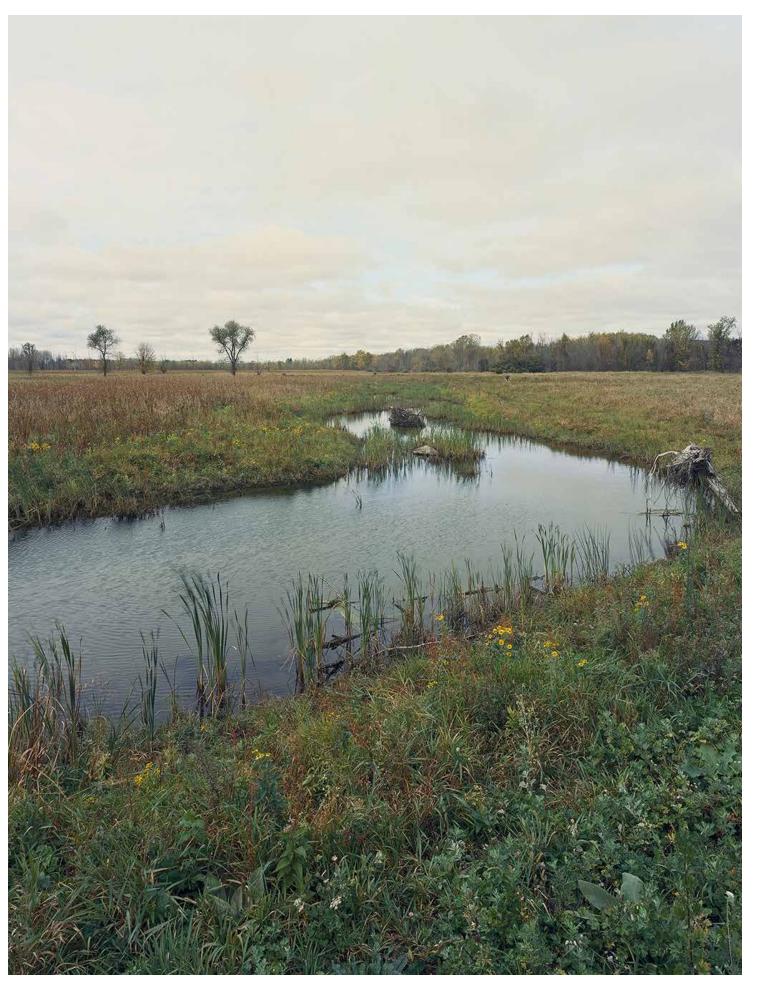

JON STUART Stillwater Ottawa, ON

A debilitated wetland is being brought back to life. This is a next-generation landscape - inherently flowing across the city. At the western edge of plans. Ottawa, squeezed between the new DND campus, the 417, a chip manufacturer and a new LRT station, jonstuartprints.com/stillwater

a debilitated wetland is being brought back to life. It is more important than ever to shine a spotlight in these fragile waters as wetlands are under threat, putting many valuable ecosystems at risk from filling and development. These images have been celebrated by the rehabilitation project managers man-made yet wild and generative, supporting for capturing and communicating what they did not both the local ecology and the health of the water see outside of hydrology, species lists and project