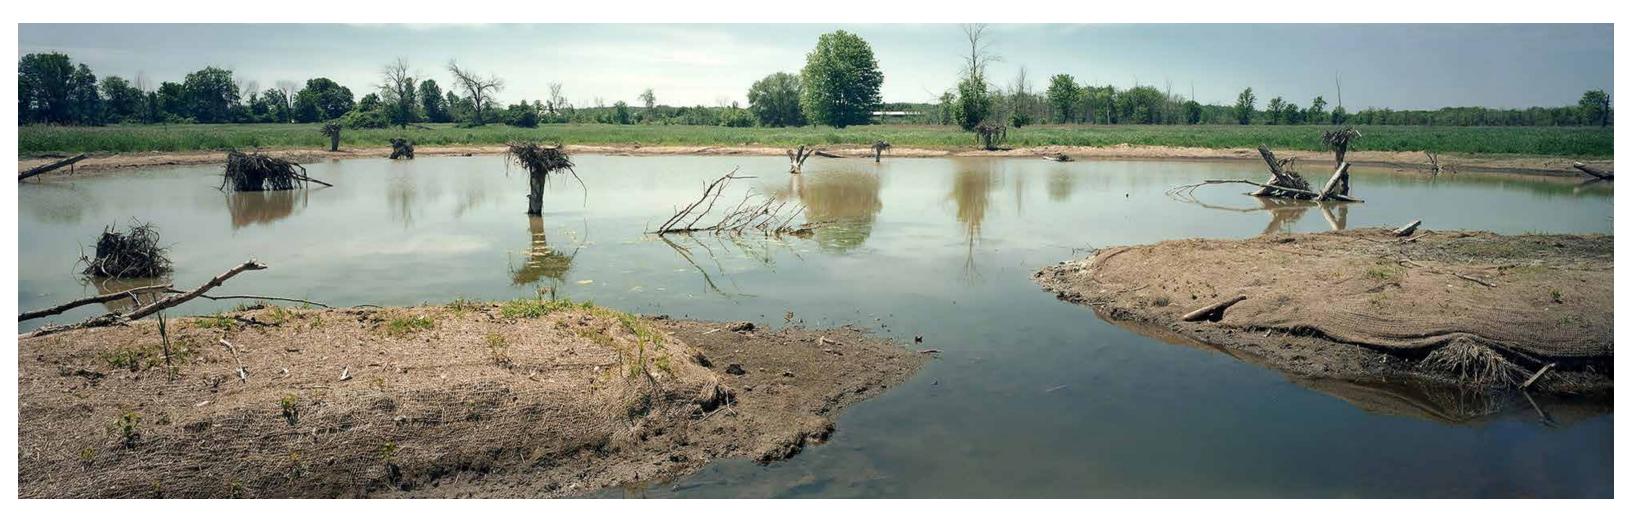

JON STUART Stillwater Ottawa, ON

A debilitated wetland is being brought back to life. This is a next-generation landscape - inherently flowing across the city. At the western edge of plans. Ottawa, squeezed between the new DND campus, the 417, a chip manufacturer and a new LRT station, jonstuartprints.com/stillwater

a debilitated wetland is being brought back to life. It is more important than ever to shine a spotlight in these fragile waters as wetlands are under threat, putting many valuable ecosystems at risk from filling and development. These images have been celebrated by the rehabilitation project managers man-made yet wild and generative, supporting for capturing and communicating what they did not both the local ecology and the health of the water see outside of hydrology, species lists and project