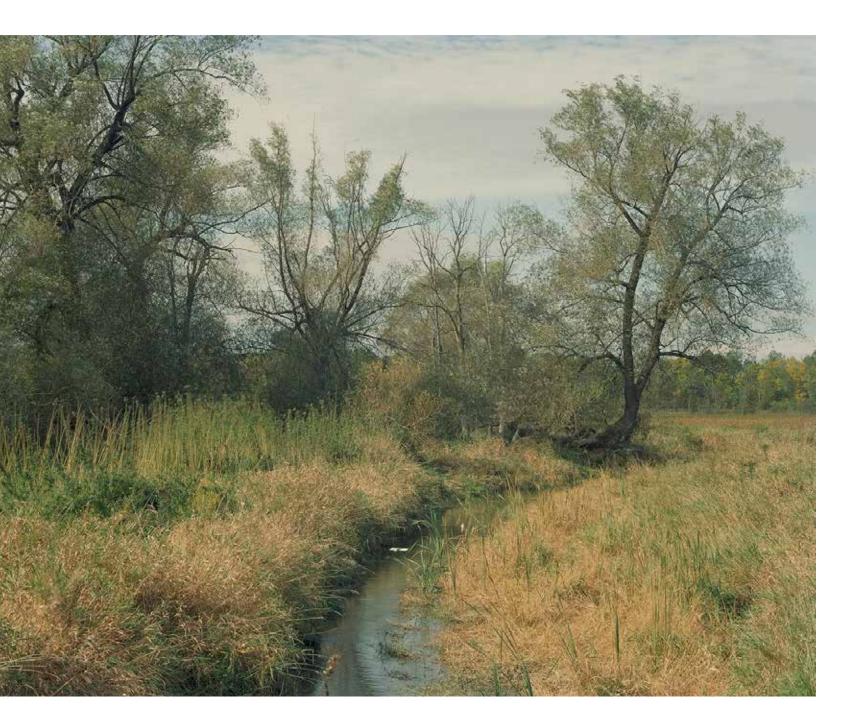

JON STUART Stillwater Ottawa, ON

A debilitated wetland is being brought back to life. This is a next-generation landscape - inherently flowing across the city. At the western edge of plans. Ottawa, squeezed between the new DND campus, the 417, a chip manufacturer and a new LRT station, jonstuartprints.com/stillwater

a debilitated wetland is being brought back to life. It is more important than ever to shine a spotlight in these fragile waters as wetlands are under threat, putting many valuable ecosystems at risk from filling and development. These images have been celebrated by the rehabilitation project managers man-made yet wild and generative, supporting for capturing and communicating what they did not both the local ecology and the health of the water see outside of hydrology, species lists and project